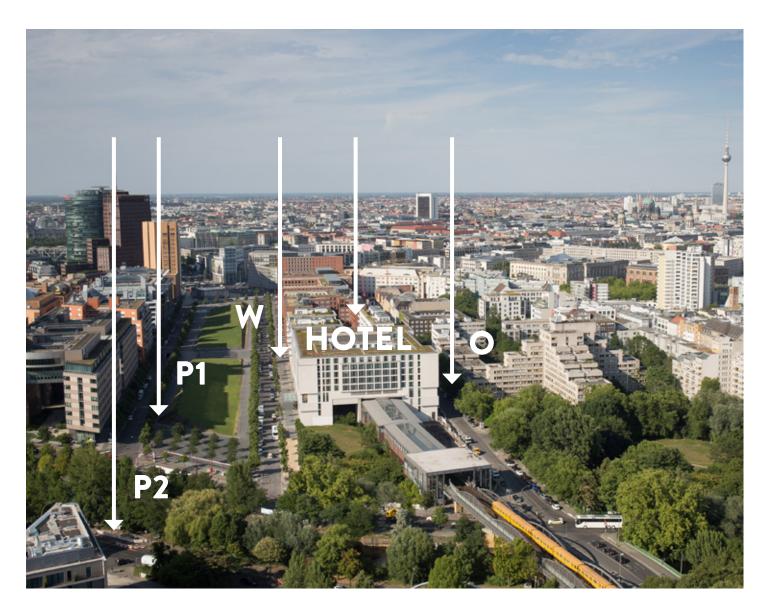

## **PARKING**

# SCANDIC BERLIN POTSDAMER PLATZ

#### W - SCANDIC PARKING WEST

**Entrance: Gabriele-Tergit-Promenade** 

Spaces: 30

Price: 22 euros/24 hours

#### O - SCANDIC PARKING OST

Entrance: Köthener Straße

Parking: 30

Price: 22 euros/24 hours

# P1 – UNDERGROUND PUBLIC CAR PARK POTSDAMER PLATZ

Entrance: Reichpietschufer

**Spaces: 4000** 

Price: 20 euros/24 hours

### P2 – PUBLIC CAR PARK GLEISDREIECK

Entrance: Schöneberger Ufer

**Spaces: 1500** 

Price: 10 euros/24 hours