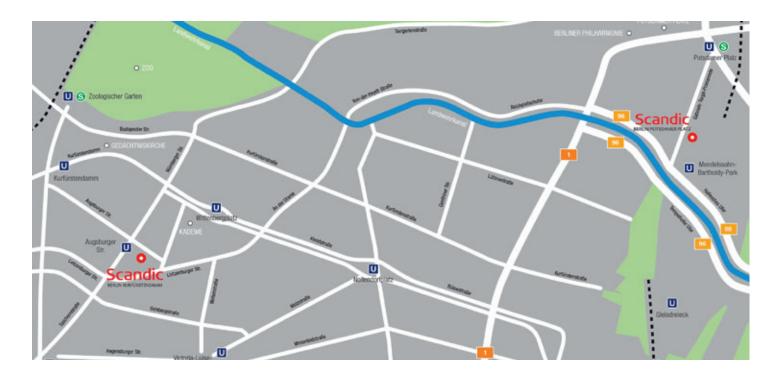

## **HOW TO GET HERE**

# SCANDIC BERLIN POTSDAMER PLATZ

#### BY CAR: COMING FROM MUNICH/HANOVER

From the A2, turn onto the A115 in the direction of "Flughafen Tegel/Berlin Zentrum (Zoo)" at the Nuhetal motorway junction, then turn onto the A100 at the Funkturm motorway junction. At the Kaiserdamm junction leave the motorway in the direction of "Mitte" and then follow the signs for Potsdamer Platz/Gabriele-Tergit-Promenade.

#### BY CAR: COMING FROM HAMBURG

You change from the A10 to the A111 and follow the signs for Wedding/Kurt-Schumacher-Platz. Then go further to the central station and drive into the Tiergarten Tunnel (B96) until the end, then left and after 200m twice left on the Reichpietschufer. Turn right immediately to Gabriele-Tergit-Promenade.

#### BY CAR: COMING FROM DRESDEN

From the A12, turn onto the A113 in the direction of "Berlin-Zentrum/Flughafen Schönefeld", then turn onto the A100 at junction 26. At junction Tempelhofer Damm, follow the B96 in the direction of "Flughafen Tempelhof/Potsdamer Platz", then exit the B96 and turn into Gabriele-Tergit-Promenade.

#### BY TRAIN: BERLIN MAIN STATION

Take bus M41 to Potsdamer Platz and then walk for 5 minutes to get to the hotel.

#### **BY AIR: BERLIN TEGEL**

Take bus X9 to the final stop S+U Zoologischer Garten, change to the underground line U2 and travel to the Mendelssohn-Bartholdy-Park stop which is right by the hotel.

#### BY AIR: BERLIN SCHÖNEFELD

Take bus SXF1 in the direction of S-Südkreuz Bahnhof. At S-Südkreuz Bahnhof, change to the S2 overground line in the direction of S-Buch. At Potsdamer Platz take the underground line U2 in the direction of Ruhleben and get off at the Mendelssohn-Bartholdy-Park stop which is right by the hotel.